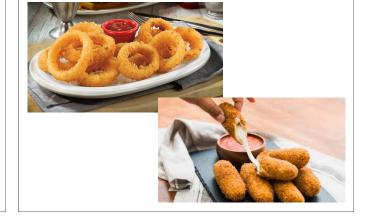

## Side Orders & Appetizer's

Basket of Fries.....\$2.50

Onion Rings.....\$3.00

Mozzarella Sticks ......\$4.25

Mushrooms or Cauliflower......\$4.25

Spicy Cheese Balls.....\$4.25

Potato Skins.......\$5.00 (Real Bacon, Cheese, Onions)