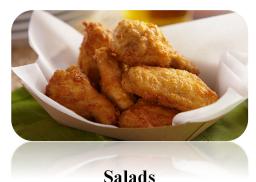

## **DINNER BASKETS**

Served With Fries

| Chicken strips w/ fries        | \$5.00 |
|--------------------------------|--------|
| Wing Dings (6pc)               |        |
| (Mild or Hot)                  |        |
| Shrimp Basket (8 pc)           | \$6.00 |
| Cod (3pc beer battered cod)    |        |
| Smelt 1/2 lb with fries & slaw | \$5.00 |